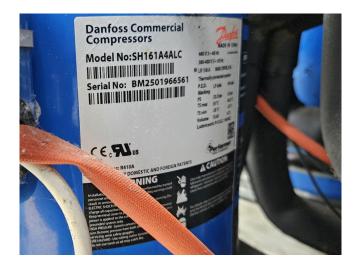

#### **Used Aermec NRL0650**

Used Aermec NRL0650 air-cooled chiller on Freon. Complete with 4 Danfoss SH161A4ALC scroll compressors, condenser with 2 fans, plate heat exchanger as evaporator, Frigo Mec RV-220X380 liquid receiver with a volume of 12 liters, expansion vessel and a control cabinet with a Aermec display.