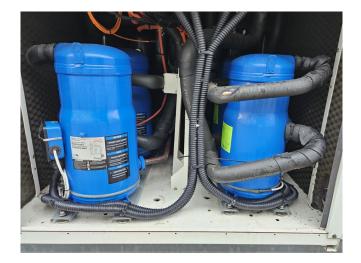

#### **Used Aermec NRL0650**

Used Aermec NRL0650 air-cooled chiller on Freon. Complete with 4 Danfoss SH161A4ALC scroll compressors, condenser with 2 fans, plate heat exchanger as evaporator, Frigo Mec RV-220X380 liquid receiver with a volume of 12 liters, expansion vessel and a control cabinet with a Aermec display.