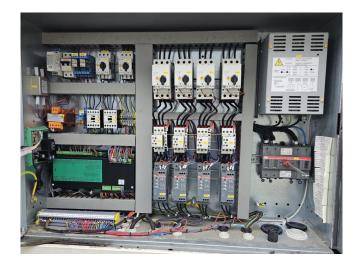

#### **Used Aermec NRL0650**

Used Aermec NRL0650 air-cooled chiller on Freon. Complete with 4 Danfoss SH161A4ALC scroll compressors, condenser with 2 fans, plate heat exchanger as evaporator, Frigo Mec RV-220X380 liquid receiver with a volume of 12 liters, expansion vessel and a control cabinet with a Aermec display.