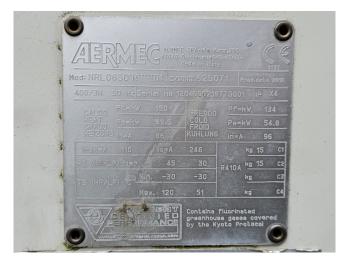

### **Specifications**

| Brand                | Aermec                |
|----------------------|-----------------------|
| Тіро                 | NRL0650               |
| Product type         | Air Cooled Chiller    |
| Capacidad kW         | 134,0                 |
| Capacity Tons        | 38,1                  |
| Refrigerante         | Freon                 |
| Tipo de Refrigerante | R410A                 |
| Peso kg.             | 1130 kg               |
| Sizes                | 3260x1500x2050 mm     |
|                      | (LxWxH)               |
| Compressor(s) type & | x4 Danfoss SH161A4ALC |
| model                |                       |
| Display              | Aermec display        |
| Number of fans       | 2                     |
| Remarks              | Y.o.b. 2012           |
| Stock                | 1                     |
|                      |                       |

#### **Used Aermec NRL0650**

Used Aermec NRL0650 air-cooled chiller on Freon. Complete with 4 Danfoss SH161A4ALC scroll compressors, condenser with 2 fans, plate heat exchanger as evaporator, Frigo Mec RV-220X380 liquid receiver with a volume of 12 liters, expansion vessel and a control cabinet with a Aermec display.