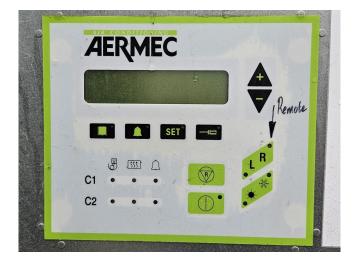

### **Specifications**

| Brand                | Aermec                |
|----------------------|-----------------------|
| Тіро                 | NRL0650               |
| Product type         | Air Cooled Chiller    |
| Capacidad kW         | 134,0                 |
| Capacity Tons        | 38,1                  |
| Refrigerante         | Freon                 |
| Tipo de Refrigerante | R410A                 |
| Peso kg.             | 1130 kg               |
| Sizes                | 3260x1500x2050 mm     |
|                      | (LxWxH)               |
| Compressor(s) type & | x4 Danfoss SH161A4ALC |
| model                |                       |
| Display              | Aermec display        |
| Number of fans       | 2                     |
| Remarks              | Y.o.b. 2012           |
| Stock                | 1                     |
|                      |                       |

#### **Used Aermec NRL0650**

Used Aermec NRL0650 air-cooled chiller on Freon. Complete with 4 Danfoss SH161A4ALC scroll compressors, condenser with 2 fans, plate heat exchanger as evaporator, Frigo Mec RV-220X380 liquid receiver with a volume of 12 liters, expansion vessel and a control cabinet with a Aermec display.