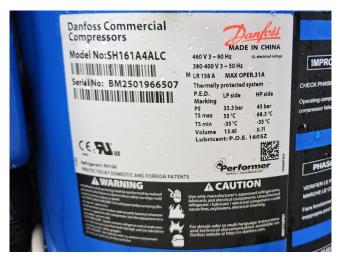

#### **Used Aermec NRL0650**

Used Aermec NRL0650 air-cooled chiller on Freon. Complete with 4 Danfoss SH161A4ALC scroll compressors, condenser with 2 fans, plate heat exchanger as evaporator, Frigo Mec RV-220X380 liquid receiver with a volume of 12 liters, expansion vessel and a control cabinet with a Aermec display.