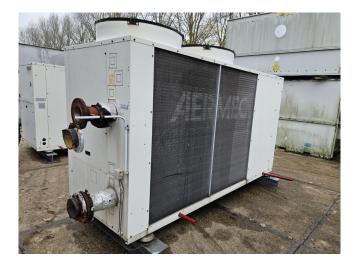

#### **Used Aermec NRL0650**

Used Aermec NRL0650 air-cooled chiller on Freon. Complete with 4 Danfoss SH161A4ALC scroll compressors, condenser with 2 fans, plate heat exchanger as evaporator, Frigo Mec RV-220X380 liquid receiver with a volume of 12 liters, expansion vessel and a control cabinet with a Aermec display.