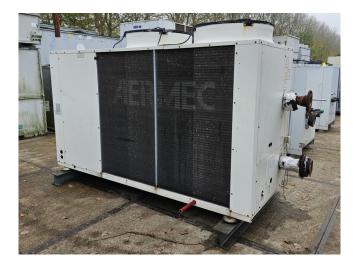

#### **Used Aermec NRL0650**

Used Aermec NRL0650 air-cooled chiller on Freon. Complete with 4 Danfoss SH161A4ALC scroll compressors, condenser with 2 fans, plate heat exchanger as evaporator, Frigo Mec RV-220X380 liquid receiver with a volume of 12 liters, expansion vessel and a control cabinet with a Aermec display.