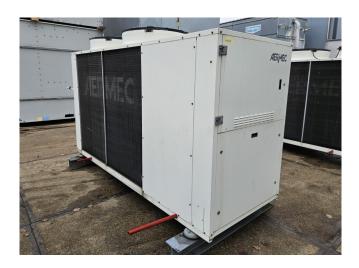

#### **Used Aermec NRL0650**

Used Aermec NRL0650 air-cooled chiller on Freon. Complete with 4 Danfoss SH161A4ALC scroll compressors, condenser with 2 fans, plate heat exchanger as evaporator, Frigo Mec RV-220X380 liquid receiver with a volume of 12 liters, expansion vessel and a control cabinet with a Aermec display.