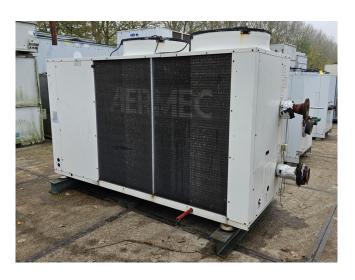

#### **Used Aermec NRL0650**

Used Aermec NRL0650 air-cooled chiller on Freon. Complete with 4 Danfoss SH161A4ALC scroll compressors, condenser with 2 fans, plate heat exchanger as evaporator, Frigo Mec RV-220X380 liquid receiver with a volume of 12 liters, expansion vessel and a control cabinet with a Aermec display.