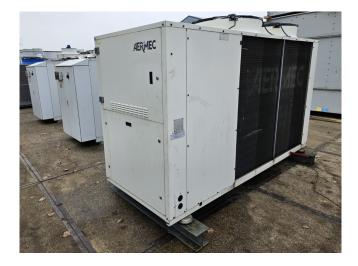

#### **Used Aermec NRL0650**

Used Aermec NRL0650 air-cooled chiller on Freon. Complete with 4 Danfoss SH161A4ALC scroll compressors, condenser with 2 fans, plate heat exchanger as evaporator, Frigo Mec RV-220X380 liquid receiver with a volume of 12 liters, expansion vessel and a control cabinet with a Aermec display.