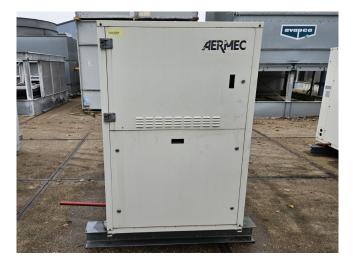

#### **Used Aermec NRL0650**

Used Aermec NRL0650 air-cooled chiller on Freon. Complete with 4 Danfoss SH161A4ALC scroll compressors, condenser with 2 fans, plate heat exchanger as evaporator, Frigo Mec RV-220X380 liquid receiver with a volume of 12 liters, expansion vessel and a control cabinet with a Aermec display.